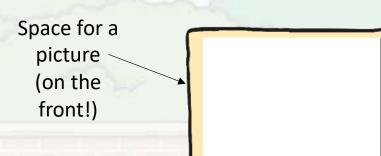

## How to write a postcard.

Space in the top right corner for a stamp.

Space to write a message. This is where you write about what you have been doing on your holiday.

Blank lines for you to write the name and address of the person you are sending it to.