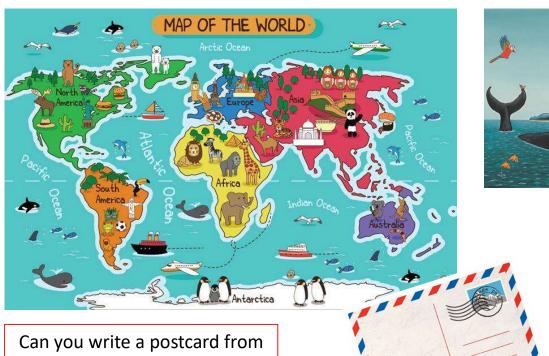

## The snail and the whale went around the world.

Can you write a postcard from all the countries the snail and the whale visited?

You could use the internet to research the different countries. What is the weather like? Is it hot or cold? What do they eat in that country? What language do they speak?