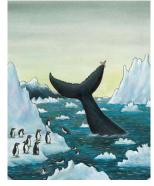

## The snail and the whale went around the world.

Can you write a postcard from all the countries the snail and the whale visited?

You could use the internet to research the different countries. What is the weather like? Is it hot or cold? What do they eat in that country? What language do they speak?