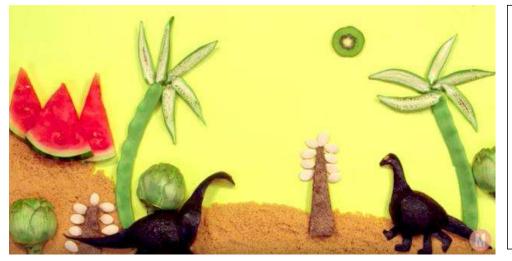

## Can you create a 'healthy' dinosaur landscape?

How many different types of fruit and vegetables can you use to create your dinosaur scene?

Can you take a photograph of your scene to show us?

Now eat your dinosaur landscape!

Can you complete the chart below showing which fruits and vegetables you liked or didn't like?

How many of each fruit or vegetable did you use to make your scene?

How many did you like or not like?

Did you like more fruit or vegetables?