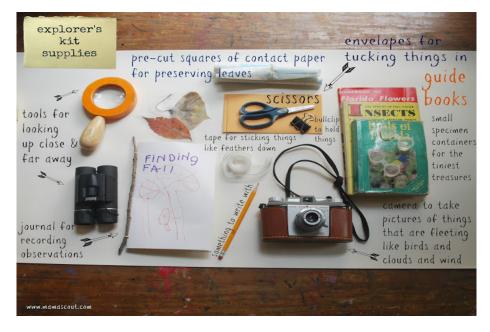

#### Challenge- Pack a bag to explore the World.

#### Imagine you were packing a bag/rucksack to explore the World.

What would you need for the adventure? You could draw and list or photograph your rucksack.

# Packing an Explorer's Backpack

to take with you? What do you really need for a journey into the unknown? You are about to set off on an epic adventure. What would you need to pack

## Packing an Explorer's Backpack

to take with you? What do you really need for a journey into the unknown? You are about to set off on an epic adventure. What would you need to pack

## Possible Ideas:

- · a radio
- · a teddy
- warm clothes
- notebook
- binoculars
- · a map
- pictures of your family
- · first aid kit