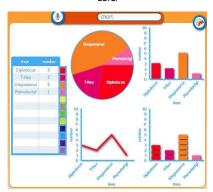

If you choose 'chart', just input the data into the table and select how to display your data.

Don't forget to save your work!